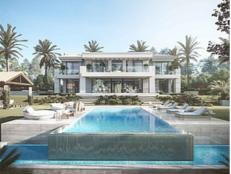

### Location: Benahavís

This development is a modern luxury villa with unique and contemporary design. The extensive and flat garden areas offer spectacular golf and sea views, and enjoys south orientation. The perfect place to unwind and indulge, your dream home awaits you on the Costa del Sol. Designed and set on 2 levels, with floor to ceiling windows that take full advantage of natural light, still with relevant sun protection where needed by its architecture and layout.

## Price: From 2,480,000 €

- Reference: AP1180
- Bedrooms: 5
- Bathrooms: 6
- Plot Size: 1,403 m <sup>2</sup>
- Built Size: 457 m<sup>2</sup>