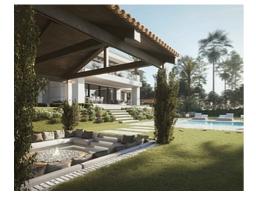

### Location: Benahavís

This development is a modern luxury villa with unique and contemporary design. The extensive and flat garden areas offer spectacular golf and sea views, and enjoys south orientation. The perfect place to unwind and indulge, your dream home awaits you on the Costa del Sol. Designed and set on 2 levels, with floor to ceiling windows that take full advantage of natural light, still with relevant sun protection where needed by its architecture and layout.

## Price: From 2,480,000 €

- Reference: AP1180
- Bedrooms: 5
- Bathrooms: 6
- Plot Size: 1,403 m <sup>2</sup>
- Built Size: 457 m<sup>2</sup>