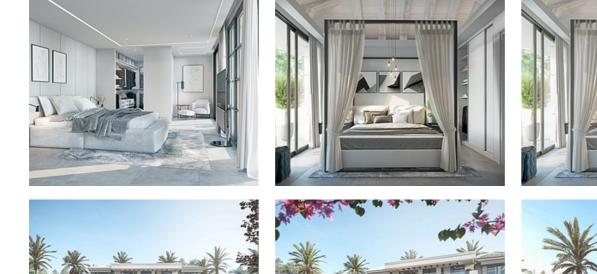

### Location: Benahavís

This development is a modern luxury villa with unique and contemporary design. The extensive and flat garden areas offer spectacular golf and sea views, and enjoys south orientation. The perfect place to unwind and indulge, your dream home awaits you on the Costa del Sol. Designed and set on 2 levels, with floor to ceiling windows that take full advantage of natural light, still with relevant sun protection where needed by its architecture and layout.

## Price: From 2,480,000 €

- Reference: AP1180
- Bedrooms: 5
- Bathrooms: 6
- Plot Size: 1,403 m <sup>2</sup>
- Built Size: 457 m<sup>2</sup>