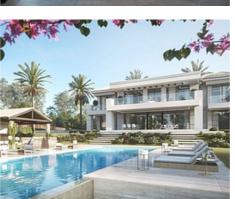

### Location: Benahavís

This development is a modern luxury villa with unique and contemporary design. The extensive and flat garden areas offer spectacular golf and sea views, and enjoys south orientation. The perfect place to unwind and indulge, your dream home awaits you on the Costa del Sol. Designed and set on 2 levels, with floor to ceiling windows that take full advantage of natural light, still with relevant sun protection where needed by its architecture and layout.

## Price: From 2,480,000 €

- Reference: AP1180
- Bedrooms: 5
- Bathrooms: 6
- Plot Size: 1,403 m <sup>2</sup>
- Built Size: 457 m<sup>2</sup>