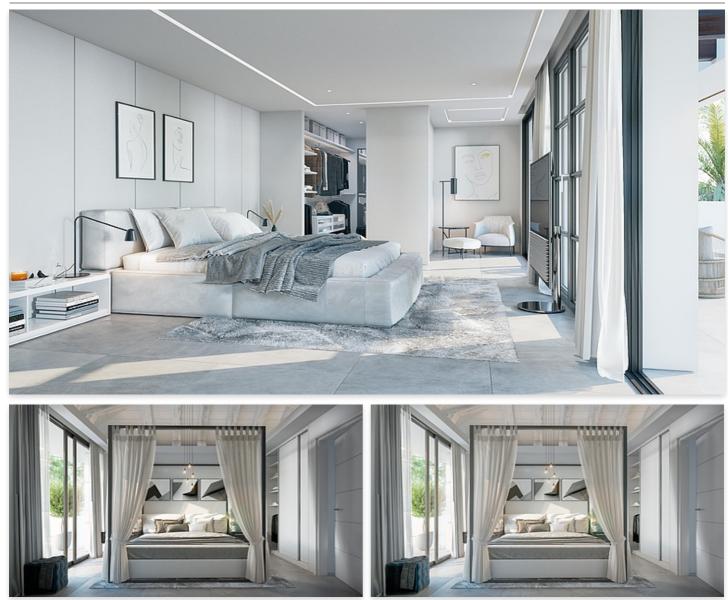

### Location: Benahavís

This development is a modern luxury villa with unique and contemporary design. The extensive and flat garden areas offer spectacular golf and sea views, and enjoys south orientation. The perfect place to unwind and indulge, your dream home awaits you on the Costa del Sol. Designed and set on 2 levels, with floor to ceiling windows that take full advantage of natural light, still with relevant sun protection where needed by its architecture and layout.

## Price: From 2,480,000 €

- Reference: AP1180
- Bedrooms: 5
- Bathrooms: 6
- Plot Size: 1,403 m <sup>2</sup>
- Built Size: 457 m<sup>2</sup>